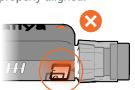

### > MOUNT MALLYA BASE ONTO THE PEN

- **5.1** Hold Mallya base so that the clear square plastic window is facing you.
- **5.2** Align the base dose window with the pen dose window then clip the base onto the pen.
- **5.3** Make sure Mallya dose window is well aligned with the pen dose window.

#### MOUNT MALLYA BUTTON ONTO THE PEN

Place the Mallya button over the pen button, then push down

Mallya LED flashes orange and green when base and button are properly mounted onto the pen.

### Note - LED remaining orange may indicate that:

Dose windows are not properly aligned.

Proper alignment.

Mallya button is not pushed enough.