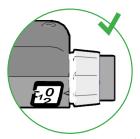

### Note - LED remaining orange may indicate that:

Dose windows are not properly aligned.

Proper alignment.

Mallya button is not pushed enough.