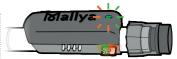

### STEP 7 > PAIR MALLYA WITH YOUR SMARTPHONE

- A Make sure that Mallya is within 12 inches of your smartphone.
- B Open the application and follow the instructions for pairing.

When Mallya LED turns green, pairing is done and your insulin pen is ready for use: