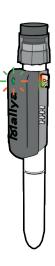

BICCORP

**Quick Start Guide** 

TURN YOUR INSULIN PEN INTO A SMART DEVICE

Mallya captures insulin injection data and sends the information to a compatible mobile app by Bluetooth.

#### **FEATURES**

Mallya is composed of a base and a button that can be mounted on a disposable insulin pen.

Mallya allows you to:

- Record the dose selected for injection (insulin dose),
- Record the day and time when each insulin dose was injected,
- Transmit the dose, day/time when each insulin dose was injected to a compatible mobile application on a Bluetooth paired smartphone.