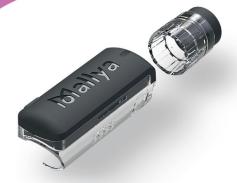

BICCORP

**Quick Start Guide** 

TURN YOUR INSULIN PEN INTO A SMART DEVICE

Mallya captures insulin injection data and sends the information to a compatible mobile app by Bluetooth.

#### **FEATURES**

Mallya is composed of a base and a button that can be mounted on a disposable insulin pen.

Mallya allows you to:

- Record the dose selected for injection (insulin dose),
- Record the day and time when each insulin dose was injected,
- Transmit the dose, day/time when each insulin dose was injected to a compatible mobile application on a Bluetooth paired smartphone.

#### **INTENDED USE**

Mallya aims to help patients keep accurate records of their insulin injections.

Mallya can be used without any connection to a mobile application (in which case, injection data are not recorded and cannot be shared) or it can be connected to a mobile application.