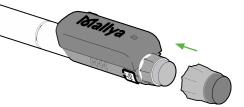

### > UNPACK EQUIPMENT

#### Notes:

- Packaging contains 2 buttons (1 being a spare).
- The reset key (  $\bigcirc$  ) is not needed for setup.