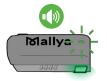

### STEP 7 > PAIR MALLYA WITH YOUR SMARTPHONE

- A Make sure that Mallya is within 12 inches of your smartphone.
- B Open the application and follow the instructions for pairing.

When Mallya LED turns green, pairing is done and your insulin pen is ready for use: