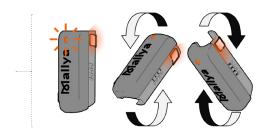

### > UNPLUG AND CALIBRATE MALLYA BASE

Disconnect Mallya base from the USB cable.

If the LED flashes orange, slowly tilt the base from side to side to CALIBRATE.

### **Continue tilting until:**

The base beeps and the LED turns green.

Then the LED turns off.