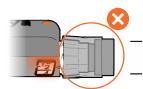

### > MOUNT MALLYA BASE ONTO THE PEN

- **5.1** Hold Mallya base so that the clear square plastic window is facing you.
- **5.2** Align the base dose window with the pen dose window then clip the base onto the pen.
- **5.3** Make sure Mallya dose window is well aligned with the pen dose window.

#### MOUNT MALLYA BUTTON ONTO THE PEN

Place the Mallya button over the pen button, then push down

Mallya LED flashes orange and green when base and button are properly mounted onto the pen.

### Note - LED remaining orange may indicate that:

Dose windows are not properly aligned.

Proper alignment.

Mallya button is not pushed enough.