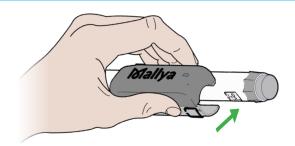

### > UNPLUG AND CALIBRATE MALLYA BASE

Disconnect Mallya base from the USB cable.

If the LED flashes orange, slowly tilt the base from side to side to CALIBRATE.

### **Continue tilting until:**

The base beeps and the LED turns green.

Then the LED turns off.