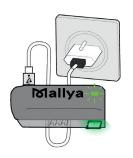

### > CHARGE THE BASE

Using the supplied USB cable, connect the Mallya base to a USB port or socket. Leave the device charging for at least 10 minutes and then go to step 4.

The Mallya LED slowly flashes green when the base is being charged.

### Note:

Optimum autonomy is reached after approximately 2 hours of charging.