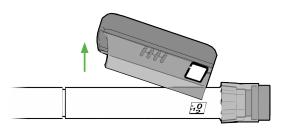

#### TRANSFERRING MALLYA TO A NEW PEN

- A Holding the pen tightly with one hand, remove the base with the other hand.
- B Remove the Mallya button from the pen button.
- C Follow steps 5 and 6 to mount base and button onto your new insulin pen.