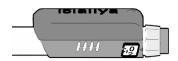

### > MOUNT MALLYA BASE ONTO THE PEN

- **5.1** Hold Mallya base so that the clear square plastic window is facing you.
- **5.2** Align the base dose window with the pen dose window then clip the base onto the pen.
- **5.3** Make sure Mallya dose window is well aligned with the pen dose window.